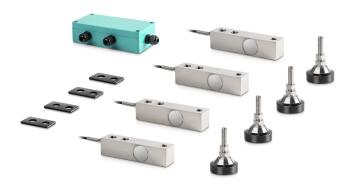

## KERN CW 4500

Scale kit with build-type approval for individual assembly of floor scales - suitable for use in harsh industrial environments with humid environmental conditions

Pictograms

STANDARD

| Category                                  |                           |
|-------------------------------------------|---------------------------|
| Brand                                     | Sauter                    |
| Product categoriy                         | All-in-one solution & set |
| Product group                             | Scale kit                 |
| Product family                            | CW                        |
|                                           |                           |
| Measuring System                          |                           |
| Weighing system                           | Strain gauge              |
| Weighing capacity [Max]                   | 4500 kg                   |
| Load cell connection                      | 6-wire                    |
|                                           |                           |
| Approval                                  |                           |
| Accuracy classe                           | III                       |
|                                           |                           |
| Construction                              |                           |
| Material display housing                  | No display available      |
| Material load cell(s)                     | alloyed steel             |
| Load cells - number                       | 4                         |
|                                           |                           |
| Functions                                 |                           |
| IP protection - load cell                 | IP67                      |
|                                           |                           |
| Packing & Shipping                        |                           |
| Readability force [d] (N)                 | 1 d                       |
| Dimensions packaging (W×D×H)              | 520×430×340 mm            |
| Net weight                                | 6,3 kg                    |
| Shipping method                           | Parcel service            |
| Net weight approx.                        | 7 kg                      |
| Gross weight approx.                      | 7 kg                      |
| Shipping weight                           | 15,2 kg                   |
|                                           |                           |
| Services (optional)                       |                           |
| Article number for certificate of         | 969-517                   |
| a a safe was it ( ) ( a wifi a a ti a sa) |                           |
| conformity (verification)                 |                           |